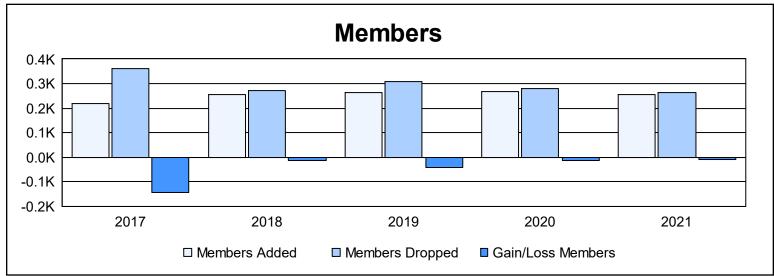

District 201N5 As of June 2021 Cumulative

| Year      | New<br>Clubs | Dropped<br>Clubs | Gain/<br>Loss<br>Clubs | New<br>Members | Charter<br>Members | Reinstate<br>Members | Transfer<br>Members | Total<br>Member<br>Added | Total<br>Members<br>Dropped | Gain/<br>Loss<br>Members |
|-----------|--------------|------------------|------------------------|----------------|--------------------|----------------------|---------------------|--------------------------|-----------------------------|--------------------------|
| 2016-2017 | 1            | 0                | 1                      | 164            | 29                 | 18                   | 8                   | 219                      | 361                         | -142                     |
| 2017-2018 | 0            | 2                | -2                     | 224            | 0                  | 11                   | 22                  | 257                      | 272                         | -15                      |
| 2018-2019 | 2            | 2                | 0                      | 182            | 52                 | 7                    | 24                  | 265                      | 307                         | -42                      |
| 2019-2020 | 1            | 3                | -2                     | 206            | 25                 | 13                   | 23                  | 267                      | 280                         | -13                      |
| 2020-2021 | 1            | 2                | -1                     | 194            | 26                 | 12                   | 23                  | 255                      | 263                         | -8                       |
| Average   | 1            | 2                | -1                     | 194            | 26                 | 12                   | 20                  | 253                      | 297                         | -44                      |